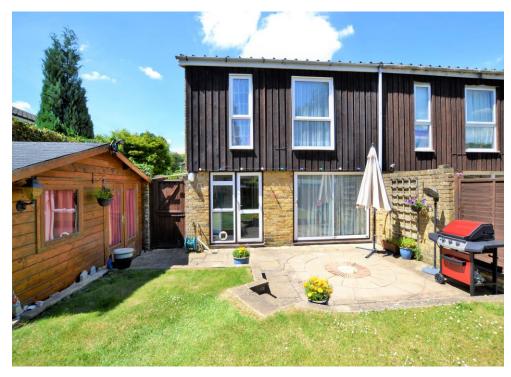

Offered to the market with no onward chain, this spacious home boasts 1159 sqft of floor space and enjoys a corner position which affords the house a larger than average garden. The property offers good decor throughout, benefits from a garage en-bloc, is double glazed and also features a timber cabin in the garden which is fully connected to the electrics.

The accommodation comprises three bedrooms each with fitted wardrobes, a modern three piece bathroom suite, access to ample loft storage space, a down stairs WC, a large open plan living room, a separate dining area with patio doors, a well-proportioned fitted kitchen, and a 29' private rear garden with side access.