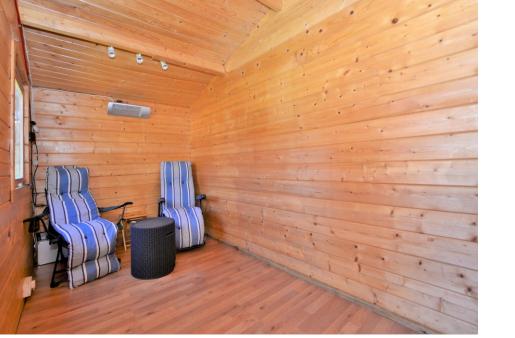

Offered to the market with no onward chain, this spacious home boasts 1159 sqft of floor space and enjoys a corner position which affords the house a larger than average garden. The property offers good decor throughout, benefits from a garage en-bloc, is double glazed and also features a timber cabin in the garden which is fully connected to the electrics.