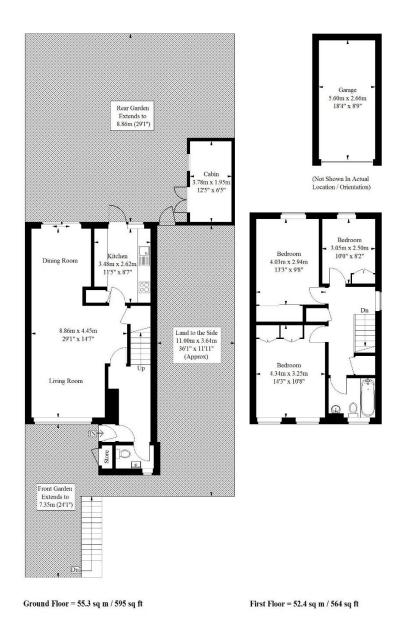

## **Crofters Mead, Forestdale**

Approximate Gross Internal Area (ExcludingStore) – 107.7 sq m / 1159 sq ft Cabin – 7.4 sq m / 80 sq ft Garage – 14.8 sq m / 159 sq ft Total = 129.9 sq m / 1398 sq ft

Illustration for identification purposes only, measurements are approximate, not to scale. FloorplansUsketch.com © 2018 (ID 451960)