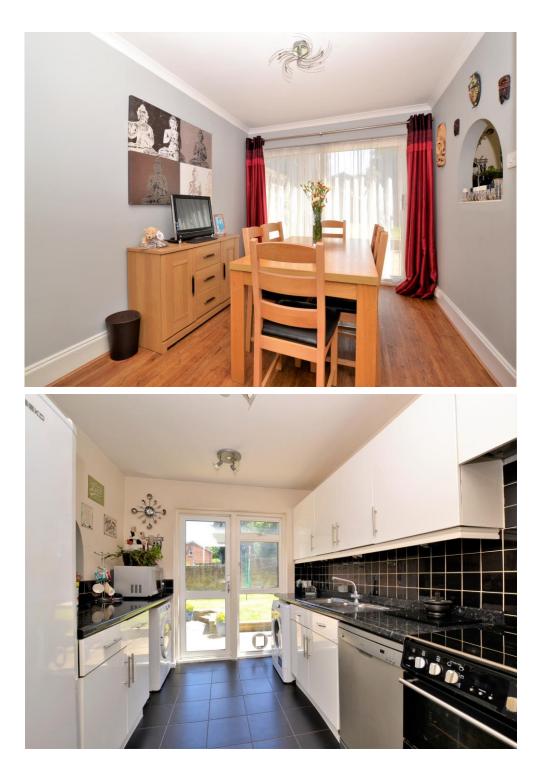

The accommodation comprises three bedrooms each with fitted wardrobes, a modern three piece bathroom suite, access to ample loft storage space, a down stairs WC, a large open plan living room, a separate dining area with patio doors, a well-proportioned fitted kitchen, and a 29' private rear garden with side access.