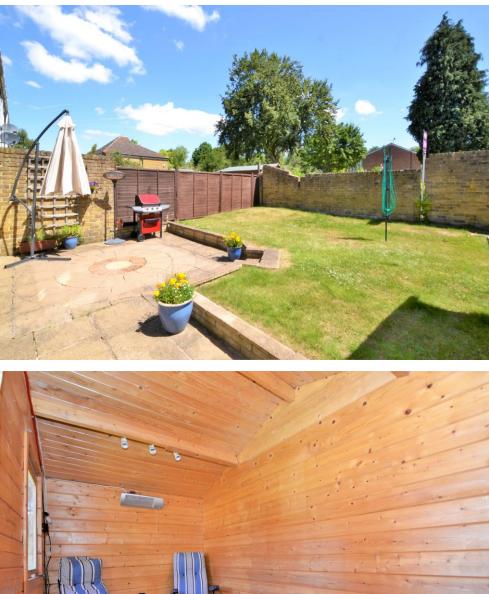

Offered to the market with no onward chain, this spacious home boasts 1159 sqft of floor space and enjoys a corner position which affords the house a larger than average garden. The property offers good decor throughout, benefits from a garage en-bloc, is double glazed and also features a timber cabin in the garden which is fully connected to the electrics.

The accommodation comprises three bedrooms each with fitted wardrobes, a modern three piece bathroom suite, access to ample loft storage space, a down stairs WC, a large open plan living room, a separate dining area with patio doors, a well-proportioned fitted kitchen, and a 29' private rear garden with side access.