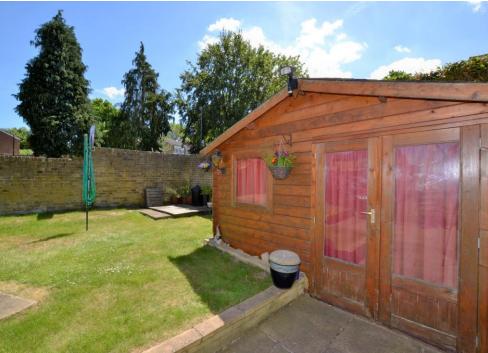

Offered to the market with no onward chain, this spacious home boasts 1159 sqft of floor space and enjoys a corner position which affords the house a larger than average garden. The property offers good decor throughout, benefits from a garage en-bloc, is double glazed and also features a timber cabin in the garden which is fully connected to the electrics.